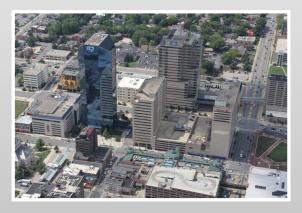

### Lexington climbs higher in U.S. economic development rankings

Top 10 for projects for metros of 200,000 to 1 million

The Greater Lexington region continues to be an attractive place for business and industry, according to Site Selection Magazine's annual rankings of the top metros based on economic development activity. For 2023, the region achieved a significant move up the rankings in both total projects (10<sup>th</sup>) and projects per capita (7<sup>th</sup>), jumping into the Top 10 nationally for Tier 2 Metros with a population between 200,000 and one million.

Courtesy of The Lane Report